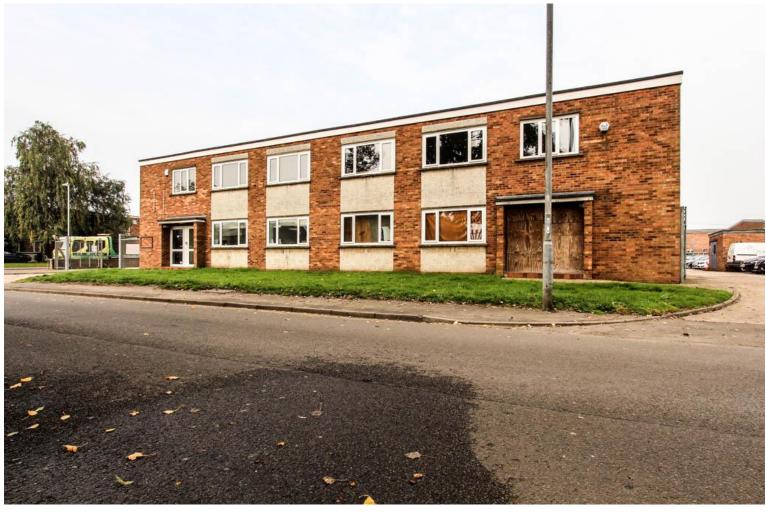

# **REGAL LANE,**

Soham

- 1200SQ FT
- Great Location & Travel Links
- 4 Offices In One (See Floor Plan)

- Self Contained
- WC & Kitchen
- Viewings 9am-9pm 7 Days A Week

Regal Lane Soham, Ely, CB7 5BA

Annual Rental Of £13,200

Available Early 2018 A Fully Refurbished Self Contained 1200SQ FT First Floor Office Suite Located On The Ever Popular Regal Lane Industrial Estate. Currently Undergoing A Full Refurbishment And To Include A Reception Area, WC, Kitchen, Large Open Plan Office, On Site Parking. Would Suit A Variety Of Uses Subject To Planning. Lease Terms Negotiable. Viewings Available Now Strictly With The Agent.