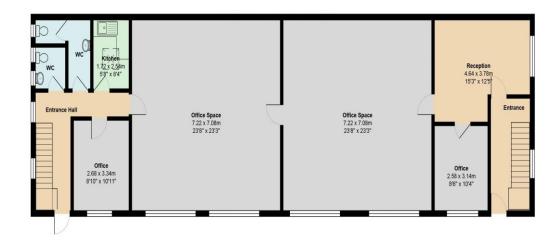

# **REGAL LANE,**

Soham

- 1200SQ FT
- Great Location & Travel Links
- 4 Offices In One (See Floor Plan)

- Self Contained
- WC & Kitchen
- Viewings 9am-9pm 7 Days A Week

Regal Lane Soham, Ely, CB7 5BA

Annual Rental Of £13,200

#### **Description**

Undergoing A Full Refurbishment A Self Contained Office Suite With 4 Offices In One (See Floor Plan) WC, Kitchen, Onsite Parking